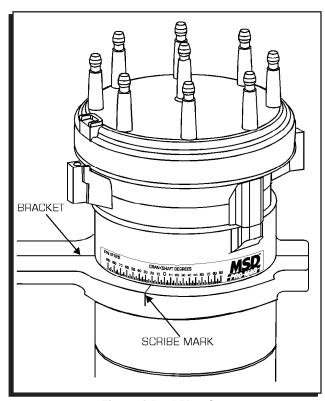

## RECOMMENDED INSTALLATION

**Dual Mag Setups:** It is recommended to apply the Tape to the generator housing just above the Stabilizer bracket and scribe a mark on the bracket (Figure 1).

Figure 1 Dual Mag Setup.