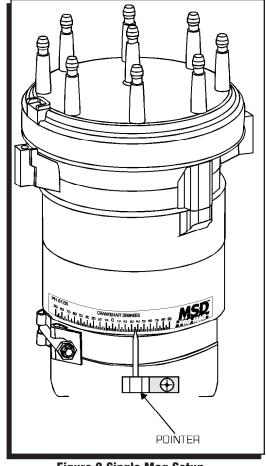

**Single Mag Setups**: The Tape can be applied to the housing near the base and a pointer can be fabricated (Figure 2). Note: If you do fabricate a pointer, it must be solid. Any movement in the pointer will result in inaccurate timing settings.