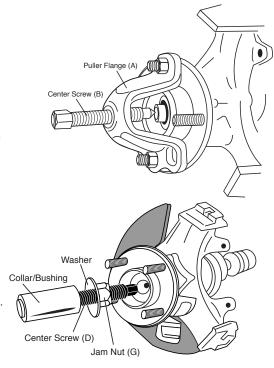

## To remove hub:

- 1. With vehicle still on the ground, break loose the front hub nut and lug nuts.
- 2. Safely support vehicle on jack stands and remove wheel and front hub nut.
- 3. Remove caliper and rotor from disc brake applications and suspend caliper with a wire or position it on a suitable stand so that the brake hose will not be stretched.
- 4. Remove any hub/bearing retaining bolts.
- 5. Position the puller flange (A) over the wheel studs, so that the center screw (B) aligns with the center of the axle shaft.
- 6. Loosely attach the puller flange (A) to the hub using the vehicle lug nuts.
- 7. Rotate the center screw (B) clockwise while maintaining alignment with the center of the spindle.
- 8. Tighten down the lug nuts to secure puller flange (A) to the hub.
- 9. Remove the hub by continuing to tighten the center screw (B) until the hub is free.

## To install hub:

Note: Hub installer is necessary for vehicles with interference fit spline axle shafts as found on the Ford/Mercury, Taurus/Sable, Escort/Lynx ,Tempo/Topaz , Contour/Mystic and 1992 and newer Ford Probe and others.

- 1. Carefully fit the hub/bearing and seal assembly over the halfshaft splines.
- 2. Thread the hub installer onto the splined shaft by rotating the center screw (D) of the installer clockwise. Tighten down using a suitable wrench or socket.
- Position a pry bar between two hub bolts to use as a lever to prevent the hub from turning during installation.
- 4. Tighten the jam nut (G) while holding the pry bar until the hub is completely pressed into position.
- 5. Torque front hub nut to manufacturer specifications.