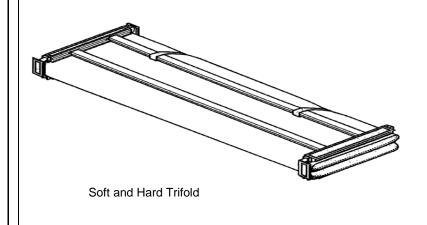

# **Soft and Hard Tri-Fold Tonneau Covers**

THE TRAIL FX TRIFOLD TONNEAU COMES FULLY ASSEMBLED

10-15 min

**Cutting Not** Required

**Drilling Not** Required

REMOVE CONTENTS FROM BOX. VERIFY ALL PARTS ARE PRESENT.

support@trailfx.com

1 866 638 4870

**Limited Lifetime** 

DO NOT OVER TORQUE. STANDARD OPERATING LOAD FOR TIGHTEN BODY MOUNT NUTS & BOLTS VARIES FROM 45 TO 65 FOOT POUND.

| PARTS LIST: |                       |     |                           |
|-------------|-----------------------|-----|---------------------------|
| Qty         | Part Description      | Qty | Part Description          |
| 1           | Soft and Hard Trifold | 1   | Installation instructions |